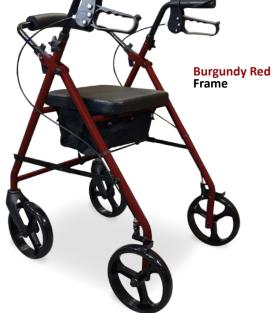

## by **REDGUM PRODUCT** Silver Frame

B4204S Silver | Burgundy Red

## **FEATURES**

- User friendly soft loop brakes
- Height adjustable handles
- Ergonomic handgrips to reduce pressure
- Comfortable padded seat
- Storage bag underneath seat.
- Padded backrest
- Simple brake cable adjustment
- Large diameter wheels for excellent mobility
- Flat free tyres
- Swivelling front wheels
- Folds up for transit or storage

## SPECIFICATIONS All dimensions shown are nominal

Overall Width: 620mm Depth Unfolded: 650mm

Depth Folded: 230mm (with handles removed) Overall Height: 840mm (handles at lowest setting)

Handle Height: 840 - 990mm (8 settings) Seat: 360mm (W) x 310mm (D)

Seat Height: 570mm (from floor to top of seat)

Wheel Diameter: Ø200mm / 8"

Product Weight: 8.7kg

Maximum User Weight: 136kg

Please contact REDGUM Brand if you require further information on this product

IMPORTANT NOTE: